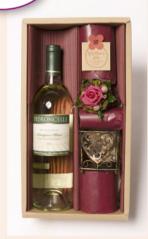

# Preserved Flower

≫「ペドロンチェリ」と プリザのコラボレーション ∽

創設80周年を迎えた カリフォルニア・ソノマ北部にある 老舗ワイナリー(白・赤) 「ペドロンチェリ」と プリザーブドフラワーの コラボレーション。

「ペドロンチェリ白ワイン&ブリザ」商品コード M-OO8

商品サイズ: 縦36cm 横20cm 高さ10cm ¥6,825(税込)

「ペドロンチェリ赤ワイン&プリザ」商品コード M-OO9

商品サイズ: 縦36㎝ 横20㎝ 高さ10㎝ ¥8,400(税込)

※ワイン販売元:Mセラーズ