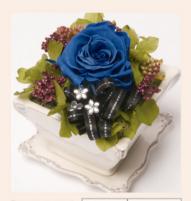

# Preserved Flower

今年のイチオシ!愛くるしい器のプリザギフト♪ お母さんのイメージは何色? ◆

「フォンダン」 商品コード M-001 「エミーリア」 商品コード M-002 「リュクス」 商品コード M-003 「トリアノン」 商品コード M-004

商品サイズ: 横幅10cm 高さ13cm ¥3.800(税込)

思わず手にとってお出かけしそうになるバックに、 真っ赤なバラを華やかにアレンジしています。