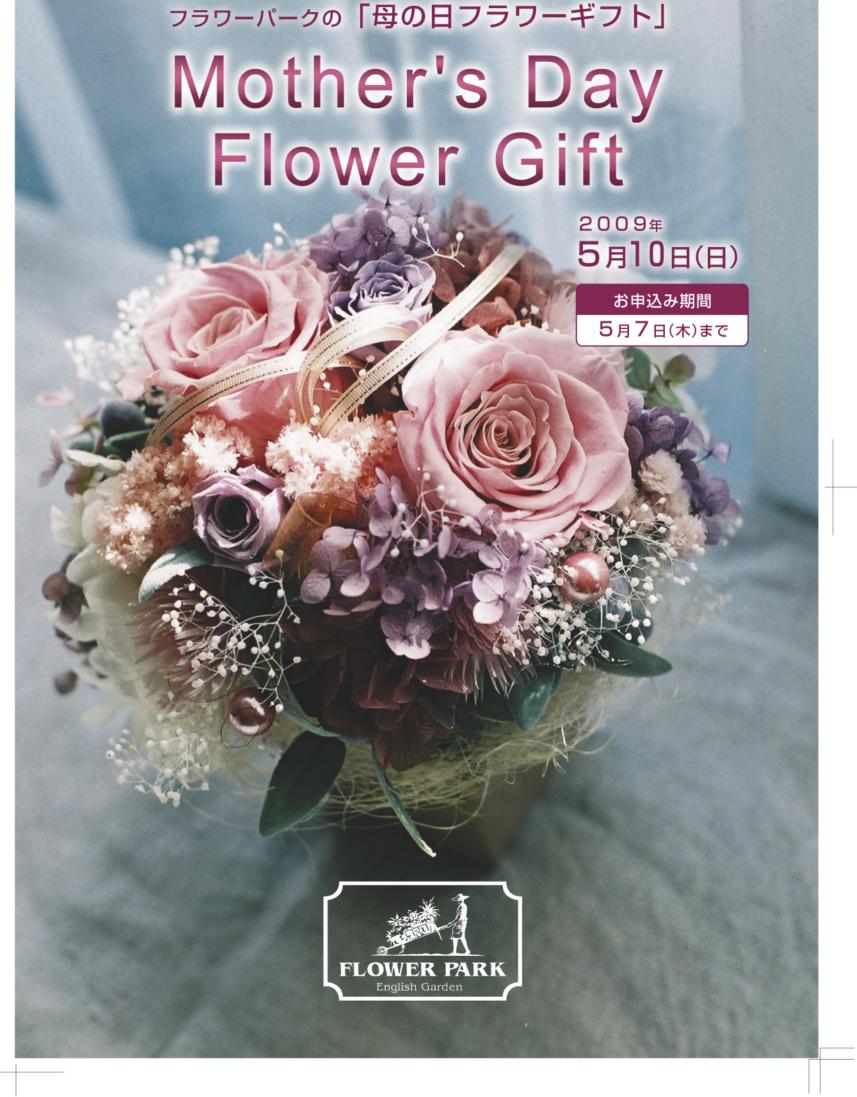

# プリザーブドフラワー

# Preserved Flower

今年のイチオシ!愛くるしい器のプリザギフト♪ お母さんのイメージは何色? ◆

「フォンダン」 商品コード M-001 「エミーリア」 商品コード M-002 「リュクス」 商品コード M-003 「トリアノン」 商品コード M-004

商品サイズ: 横幅10cm 高さ13cm ¥3.800(税込)

思わず手にとってお出かけしそうになるバックに、 真っ赤なバラを華やかにアレンジしています。