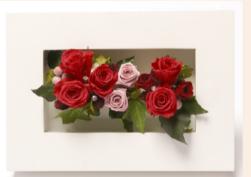

「カンパーニュ」 商品コード M-005

¥5,250(稅込) 商品サイズ: 横幅17cm 高さ17cm

高級感あふれるまるでケーキのような スタイリッシュプリザ。

「フロマージュ」商品コード M-006

¥8,400(稅込) 商品サイズ: 横幅20cm 高さ10cm

真っ白なフレームから いまにも溢れ出しそうな贅沢プリザ。

「ガレット」 商品コード M-007

¥10,500(稅込)