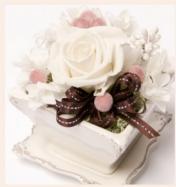

# Preserved Flower

今年のイチオシ!愛くるしい器のプリザギフト♪ お母さんのイメージは何色? ◆

「フォンダン」 商品コード M-001 「エミーリア」 商品コード M-002 「リュクス」 商品コード M-003 「トリアノン」 商品コード M-004

商品サイズ: 横幅10cm 高さ13cm ¥3.800(税込)

思わず手にとってお出かけしそうになるバックに、 真っ赤なバラを華やかにアレンジしています。