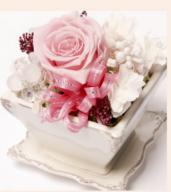

# Preserved Flower

今年のイチオシ!愛くるしい器のプリザギフト♪ お母さんのイメージは何色? ◆

「フォンダン」 商品コード M-001 「エミーリア」 商品コード M-002 「リュクス」 商品コード M-003 「トリアノン」 商品コード M-004

商品サイズ: 横幅10cm 高さ13cm ¥3.800(税込)

思わず手にとってお出かけしそうになるバックに、 真っ赤なバラを華やかにアレンジしています。