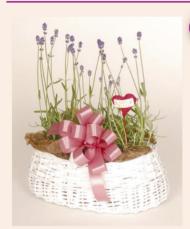

¥3,675(稅込) 商品サイズ: 横幅25cm 高さ30cm

アロマといえばラベンダー。 お母さんへ癒しの贈りもの・・・。 「ラベンダーバスケット」

商品コード M-017

¥3,675(稅込) 商品サイズ: 横幅30cm 高さ40cm

グラデーションがとてもキレイで 大輪の八重咲きが豪華です。 「ベゴニア"ボリアス"バスケット」

商品コード M-018

¥4,725(稅込) 商品サイズ: 横幅30cm 高さ40cm