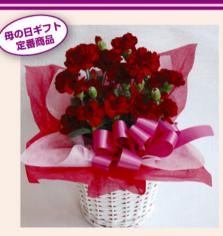

# FlowerBaske

生花:アレンジメント Arrangement

定番の人気商品で、いろいろな花鉢を集めた、 お得なフラワーバスケット。

「おまかせバスケット」 商品コード M-014 商品サイズ: 横幅40cm 高さ40cm

¥6,300(稅込)

母の日といえば、カーネーション。花を長く楽しみたいという方には鉢花がオススメです。

「カーネーションバスケット(赤)」 商品コード M-O15 「カーネーションバスケット (ピンク)」 商品コード M-016