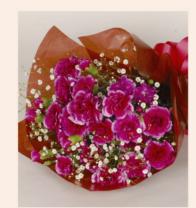

#### 生花:花束 Bouquet

母の日定番、スプレーカーネーションと カスミソウで束ねた シンプルで華やかな花束です。 「スプレーカーネーションブーケ」

¥3,675(稅込) 商品サイズ: 横幅25cm 高さ35cm

商品コード M-010

昨年の人気商品!赤いカーネーションと カップ咲きの可愛らしいピンクローズの ブーケ風花束です。 「カーネーションとバラのブーケ」

> ¥5,250(稅込) 商品サイズ: 横幅35cm 高さ40cm