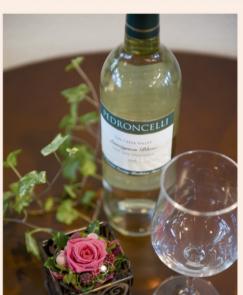

# Preserved Flower

≫「ペドロンチェリ」と プリザのコラボレーション ∽

創設80周年を迎えた カリフォルニア・ソノマ北部にある 老舗ワイナリー(白・赤) 「ペドロンチェリ」と プリザーブドフラワーの コラボレーション。

「ペドロンチェリ白ワイン&ブリザ」商品コード M-OO8

商品サイズ: 縦36cm 横20cm 高さ10cm ¥6,825(税込)

「ペドロンチェリ赤ワイン&プリザ」商品コード M-OO9

商品サイズ: 縦36㎝ 横20㎝ 高さ10㎝ ¥8,400(税込)

※ワイン販売元:Mセラーズ