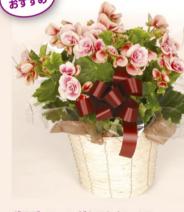

¥3,675(稅込) 商品サイズ: 横幅25cm 高さ30cm

アロマといえばラベンダー。 お母さんへ癒しの贈りもの・・・。 「ラベンダーバスケット」

商品コード M-017

¥3,675(稅込) 商品サイズ: 横幅30cm 高さ40cm

グラデーションがとてもキレイで 大輪の八重咲きが豪華です。 「ベゴニア"ボリアス"バスケット」

商品コード M-018

¥4,725(稅込) 商品サイズ: 横幅30cm 高さ40cm