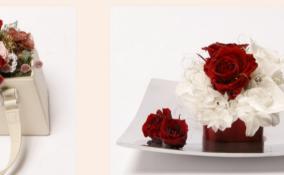

# Preserved Flower

今年のイチオシ!愛くるしい器のプリザギフト♪ お母さんのイメージは何色? ◆

「フォンダン」 商品コード M-001 「エミーリア」 商品コード M-002 「リュクス」 商品コード M-003 「トリアノン」 商品コード M-004

商品サイズ: 横幅10cm 高さ13cm ¥3.800(税込)

思わず手にとってお出かけしそうになるバックに、 真っ赤なバラを華やかにアレンジしています。