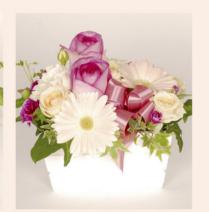

商品コード M-011

まるでブーケのようなバラと

カーネーションいっぱいのアレンジメントは、ガーベラをメインに、 エレガントなお母さんへおすすめです。

商品コード M-012

¥3,675(稅込) 商品サイズ: 横幅15cm 高さ15cm

大輪のバラとカーネーション(リジィ)、 優しく心温まるアレンジメントです。

商品コード M-013

¥5,250(稅込) 商品サイズ: 横幅26cm 高さ20cm